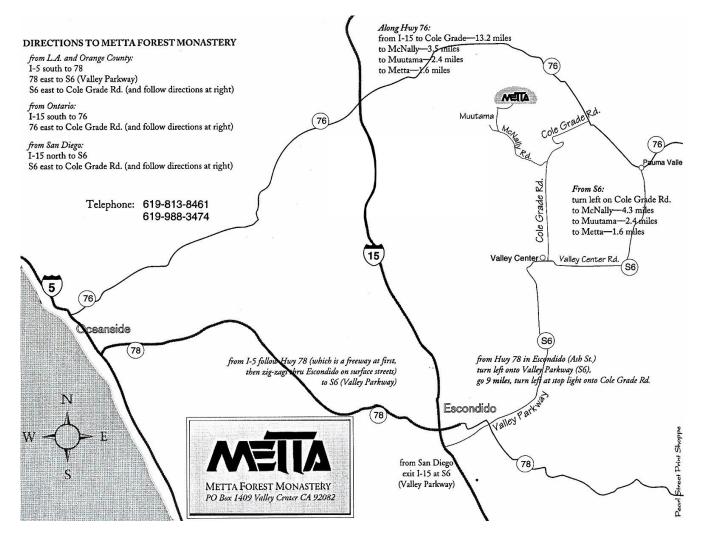

## **Map & Directions**

## Warning:

Don't Use GPS or Internet Driving Directions! Many GPS devices and internet map services (including Google Maps, Mapquest, Microsoft Mappoint, among others) provide *wrong directions* to the Monastery. Some first-time visitors have driven around lost for hours because of this. Specifically, these services recommend that you take Lilac Road to McNally Road, but Lilac doesn't connect with McNally. If you decide to use your GPS device anyway (or Mapquest or whatnot), avoid Lilac Road. Instead enter "Cole Grade Road" as your destination, which is the only way to get to McNally. After arriving at Cole Grade you can enter <u>the Monastery's street address</u>. That should work, but no guarantees.

## The map below shows the surest and quickest routes to the Monastery.